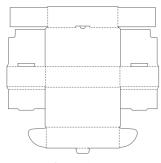

# Kesim Bıçakları

Ürün, tasarım ve müşteri talebine göre kutu modeli FEFCO standartları çerçevesinde belirlenir ve buna uygun olarak bıçak kesim kalıpları hazırlanır.

# **Cutting Blades**

The product design and is determined in accordance with standard FEFCO box model according to customer demand and it was prepared according to the blade cutting dies.

# Kesim

Baskı ve laminasyonu yapılan ürünlerin, belirlenen ölçülere göre hazırlanmış bıçaklar ile kesim işlemi tamamlanır. Bu sayede ürünün son şekli oluşur.

# **Cutting**

Printing and laminating made products, with the cutting blades prepared according to the specified measurement is completed. In this way, the final shape of the product occurs.