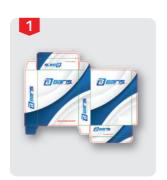

# Çift Kapak Model Kutu

Double Cover Model Box Fefco Code: 0211

# Çift Kapak Model Kutu - Double Cover Model Box Fefco Code: 0211

Genellikle küçük ve hafif ürünler için kullanılır. 2 farklı yönden açılma özelliğine sahiptir. Çift taraflı açılabilmesi en büyük avantajıdır. Ekonomik ve pratik kullanımı vardır.

It is usually used for small and light products. It has the ability to open in 2 different directions. Double-sided Is the biggest advantage.

Fefco Code: 0211

2 Farklı Yönden Açılma

2 Opening from

different directions