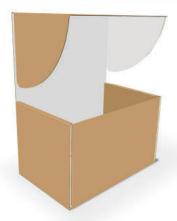

# Receiver Model Kutu

Receiver Model Box

Fefco Code: 0471

# Receiver Model Kutu - Receiver Model Box Fefco Code: 0471

Receiver kutu ürününüzün kalitesi ve marka değeriniz açısından en iyi kutu tipi'dir. Kutunun kapanma şeklinden dolayı diğer kutu tiplerinden daha güvenli ve daha dirençlidir. İçerisine konulacak ürünü dış etkenlerden daha etkili şekilde korur.

Receiver box is the best box type for your product quality and brand value. Closing the box It is safer and more resistant than 'American' and other box types. Product to be placed inside protect against damage. The product is aesthetically pleasing.