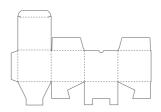

# Kesim Bıçakları

Ürün, tasarım ve müşteri talebine göre kutu modeli FEFCO standartları çerçevesinde belirlenir ve buna uygun olarak bıçak kesim kalıpları hazırlanır.

# **Cutting Blades**

The product design and is determined in accordance with standard FEFCO box model according to customer demand and it was prepared according to the blade cutting dies.

# Kesim

Baskı ve laminasyonu yapılan ürünlerin, belirlenen ölçülere göre hazırlanmış bıçaklar ile kesim işlemi tamamlanır. Bu sayede ürünün son şekli oluşur.

# **Cutting**

Printing and laminating made products, with the cutting blades prepared according to the specified measurement is completed. In this way, the final shape of the product occurs.