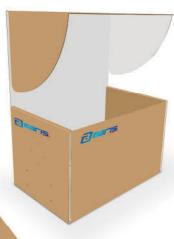

# Receiver Model Kutu

Receiver Model Box

Fefco Code: 0471

# Receiver Model Kutu - Receiver Model Box Fefco Code: 0471

Receiver kutu ürününüzün kalitesi ve marka değeriniz açısından en iyi kutu tipi'dir. Kutunun kapanma şeklinden dolayı diğer kutu tiplerinden daha güvenli ve daha dirençlidir. İçerisine konulacak ürünü dış etkenlerden daha etkili şekilde korur.

Receiver box is the best box type for your product quality and brand value. Closing the box It is safer and more resistant than 'American' and other box types. Product to be placed inside protect against damage. The product is aesthetically pleasing.