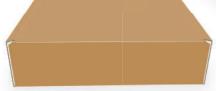

# Koli Kapama

Box Cover Fefco Code: 0201

# Koli Kapama - Box Cover Fefco Code: 0201

Büyük ve Ağır ürünler için kullanılır. Maliyet, zaman ve yer avantajı sağlar. Bant ve zımba ile kapatılıp ürün içine yerleştirilir ve son kullanıcıya ulaştırılır.

Used for large and heavy products. It provides cost, time and space advantages. With tape and stapler Closed and placed in the product and delivered to the end user.

Fefco Code: 0201

Güneş İşığına Karşı Koruma Protection Against Sunlight