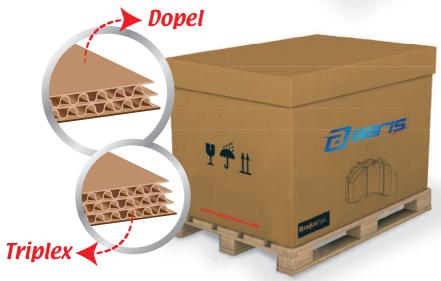

# Oluklu Çeşitleri - Corrugated Types

# F DALGA - F WAVE E DALGA - E WAVE B DALGA - B WAVE C DALGA - C WAVE 3.5 ile 4 mm

# SAFİA

| SAFIA                                  |                |
|----------------------------------------|----------------|
| F DALGA - F WAVE                       | 0.9 ile 1.2 mm |
|                                        | AAAAAAAAA A    |
| E DALGA - E WAVE                       | 1.2 ile 2 mm   |
| B DALGA - B WAVE                       | 2.4 ile 3 mm   |
| C DALGA - C WAVE                       | 3.5 ile 4.2 mm |
|                                        |                |
| E/E DALGA - E/E WAVE                   | 2.6 ile 2.9 mm |
| E/B DALGA - E/B WAVE                   | 3.6 ile 4.1 mm |
| E/C DALGA - E/C WAVE                   | 5 ile 6.5 mm   |
|                                        |                |
| B/C DALGA - B/C WAVE                   | 6 ile 7.6 mm   |
| 70 7 7 7 0 0 0 0 0 0 0 0 0 0 0 0 0 0 0 | VVV            |

# TRIPLEX