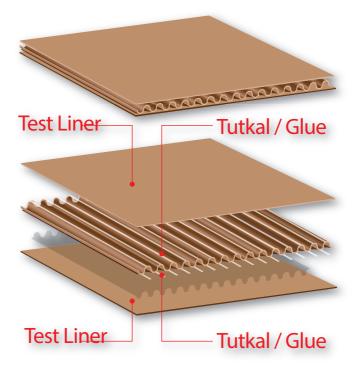

# Oluklu Çeşitleri - Corrugated Types

# F DALGA - F WAVE E DALGA - E WAVE B DALGA - B WAVE C DALGA - C WAVE 3.5 ile 4 mm

# SAFİA

| SAFIA                                  |                |
|----------------------------------------|----------------|
| F DALGA - F WAVE                       | 0.9 ile 1.2 mm |
|                                        | AAAAAAAAA A    |
| E DALGA - E WAVE                       | 1.2 ile 2 mm   |
| B DALGA - B WAVE                       | 2.4 ile 3 mm   |
| C DALGA - C WAVE                       | 3.5 ile 4.2 mm |
|                                        |                |
| E/E DALGA - E/E WAVE                   | 2.6 ile 2.9 mm |
| E/B DALGA - E/B WAVE                   | 3.6 ile 4.1 mm |
| E/C DALGA - E/C WAVE                   | 5 ile 6.5 mm   |
|                                        |                |
| B/C DALGA - B/C WAVE                   | 6 ile 7.6 mm   |
| 70 7 7 7 0 0 0 0 0 0 0 0 0 0 0 0 0 0 0 | VVV            |