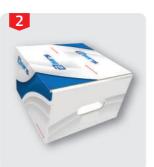

# Receiver Model Kutu

Receiver Model Box

Fefco Code: 0471

# Receiver Model Kutu - Receiver Model Box Fefco Code: 0471

Receiver kutu ürününüzün kalitesi ve marka değeriniz açısından en iyi kutu tipi'dir. Kutunun kapanma şeklinden dolayı diğer kutu tiplerinden daha güvenli ve daha dirençlidir. İçerisine konulacak ürünü dış etkenlerden daha etkili şekilde korur.

Receiver box is the best box type for your product quality and brand value. Closing the box It is safer and more resistant than 'American' and other box types. Product to be placed inside protect against damage. The product is aesthetically pleasing.