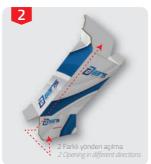

# Çift Kapak Model Kutu - Double Cover Model Box Fefco Code: 0211

Genellikle küçük ve hafif ürünler için kullanılır. 2 farklı yönden açılma özelliğine sahiptir. Çift taraflı açılabilmesi en büyük avantajıdır. Ekonomik ve pratik kullanımı vardır.

It is usually used for small and light products. It has the ability to open in 2 different directions. Double-sided Is the biggest advantage.

Fefco Code: 0211

2 Farklı Yönden Açılma

2 Opening from

different directions